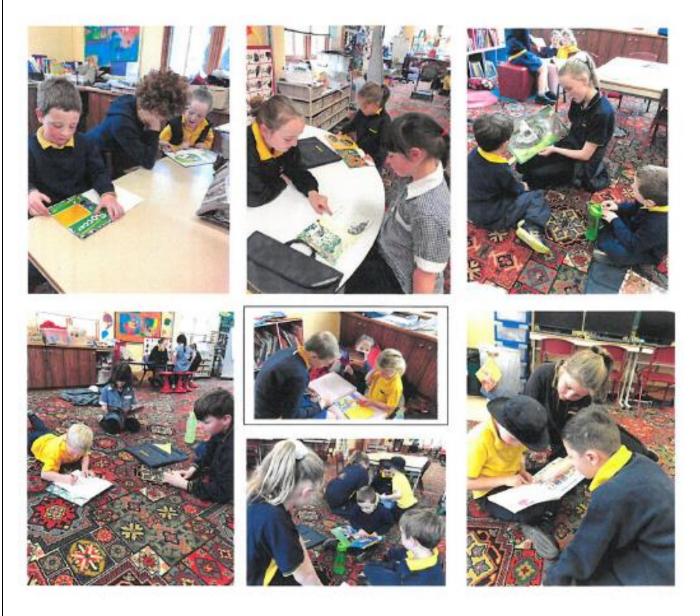

#### Dear Parents/Caregivers,

Peer tutoring between Year 5 /6 students and the Prep class. Focus: Reading and Word Recognition. Every student an absolute superstar!