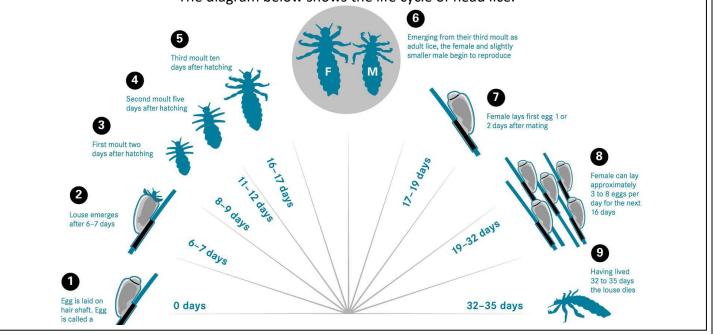

## HEAD LICE

While children are at school, many families will have contact with head lice. While head lice continue to cause concern and frustration for some parents, teachers and children, there are ways we can work together to help manage head lice.

#### Our school policy for managing head lice is outlined below:

- When head lice have been noticed in your child's class, a note is sent home with all children in the class letting parents know and requesting parents check their child's hair and if necessary, commence treatment.
- Children who have head lice are excluded from school until treatment has commenced. If head lice
  are noticed when your child is at school, families will receive a phone call from the school asking you
  to collect your child so he/she can be treated at home. <u>After treatment a child may return
  immediately to school.</u>
- Our school conducts head lice checks from time to time for those children who have permission. The diagram below shows the life cycle of head lice and just how long head lice will be present.

The diagram below shows the life cycle of head lice.

LET'S WORK TOGETHER TO HELP BETTER MANAGE HEAD LICE AT OUR SCHOOL.