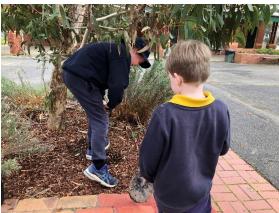

Tickets will be on sale at the office from 31st July.

Thanks, Ash Keating

Thank you Charlie R, Max K, Dakoda, Izzy, Pip and Mrs Mitchell for your planting efforts, enthusiasm and expertise on our National Tree Day!