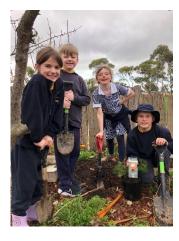

Tickets will be on sale at the office from 31st July.

Thanks, Ash Keating

Thank you Charlie R, Max K, Dakoda, Izzy, Pip and Mrs Mitchell for your planting efforts, enthusiasm and expertise on our National Tree Day!