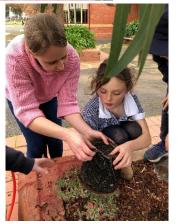

Tickets will be on sale at the office from 31st July.

Thanks, Ash Keating

Thank you Charlie R, Max K, Dakoda, Izzy, Pip and Mrs Mitchell for your planting efforts, enthusiasm and expertise on our National Tree Day!