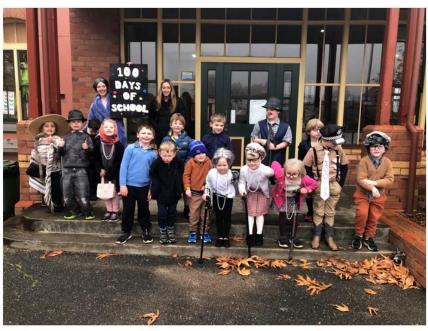

be sent home closer to the performance.
- -Make-up permissions will be sent home closer to the performance.
- -Seeking expressions of interest from parents who would like to volunteer on the night across various roles and to help make sandwich/fruit platters for the students dinner.

Tickets will be on sale at the office from 31st July.

Thanks, Ash Keating































Thank you Charlie R, Max K, Dakoda, Izzy, Pip and Mrs Mitchell for your planting efforts, enthusiasm and expertise on our National Tree Day!

# Nature Walk - Stick Weaving in 2/3KL for NAIDOC Week















When I'm 100, I will have been an explorer. - Dex





By the time I am 100, I will have played lots of basketball.—Jack



By the time I am 100, I will have flown an aeroplane.—Evie C.  $\,$ 





## HOT LUNCH MEAL DEALS

Thursday August 10

Meal Deal \$6

Clunes Bakery

Pies, Sausage Roll, Vegetarian Pastie

Salad Roll with choice of toppings

(Gluten/Dairy Free Option Available)

Free choice of Jelly, Juice or Cookie

Thursday August 17 Meal Deal \$6 Pizza

Cheese Pizza or Ham/Cheese Pizza Salad Roll with choice of toppings (Gluten/Dairy Free Option Available)

Free choice of Jelly, Juice or Cookie

Orders Must be Placed by 9am the Tuesday before delivery.

No Late Orders will be accepted.

# Order online at www.clunesnh.org/meals or Scan the QR Code.



Don't feel like cooking dinner Tuesday night? Order a community dinner delivered Tuesday afternoon to your home. check our facebook page for what's on each week.

Orders to be placed Fridays for Tuesday Delivery.



### Free Foo