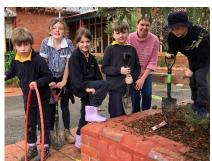

Tickets will be on sale at the office from 31st July.

Thanks, Ash Keating

Thank you Charlie R, Max K, Dakoda, Izzy, Pip and Mrs Mitchell for your planting efforts, enthusiasm and expertise on our National Tree Day!