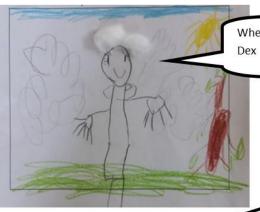

# Nature Walk - Stick Weaving in 2/3KL for NAIDOC Week

When I'm 100, I will have been an explorer. - Dex

By the time I am 100, I will have played lots of basketball.—Jack

By the time I am 100, I will have flown an aeroplane.—Evie C.  $\,$ 