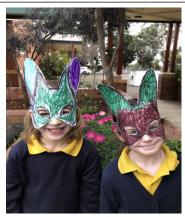

Let us know that you've completed the Survey and you'll be placed in a Draw to Win a \$50 Voucher to be spent locally. Thank you, in advance, for completing the Survey.

Max and Meg enjoying 'Craft Shed' extra-curricular activities. Mask making linked to NAIDOC Week.