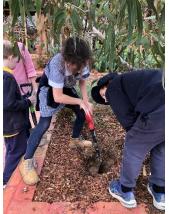

Tickets will be on sale at the office from 31st July.

Thanks, Ash Keating

Thank you Charlie R, Max K, Dakoda, Izzy, Pip and Mrs Mitchell for your planting efforts, enthusiasm and expertise on our National Tree Day!