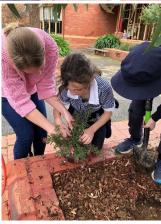

Tickets will be on sale at the office from 31st July.

Thanks, Ash Keating

Thank you Charlie R, Max K, Dakoda, Izzy, Pip and Mrs Mitchell for your planting efforts, enthusiasm and expertise on our National Tree Day!