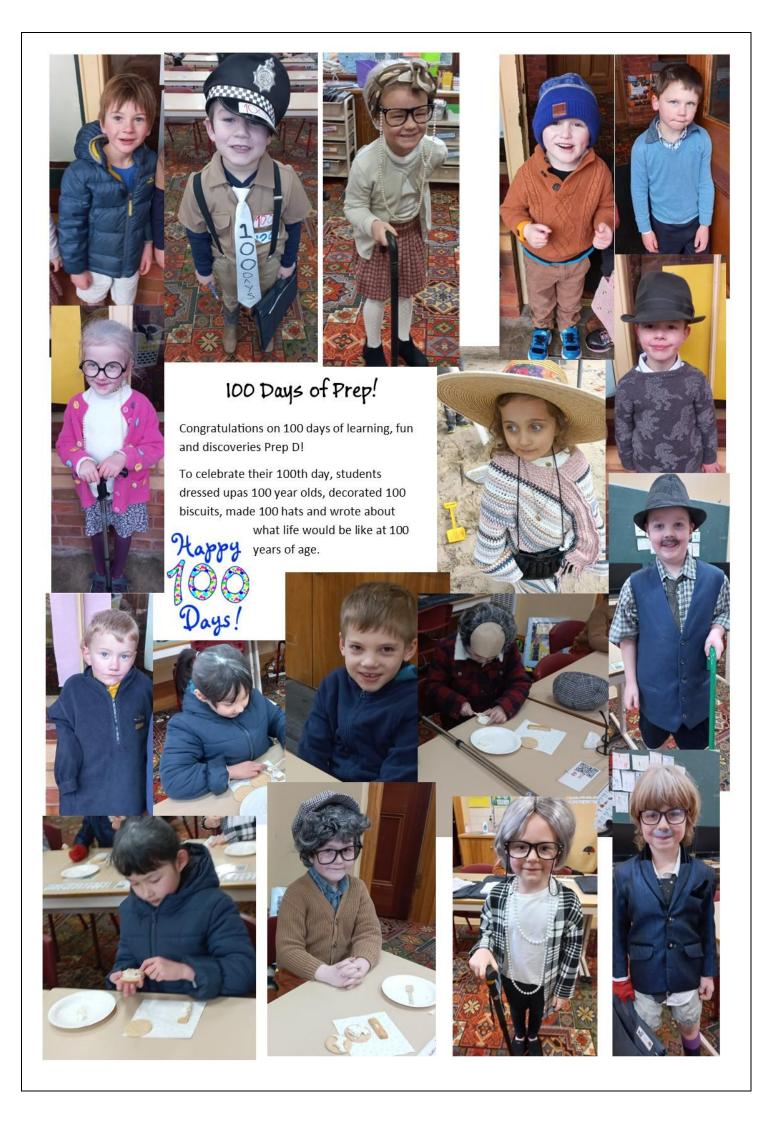

could you please let the office, myself or your child's classroom teacher know.

#### DETAILS

WHEN—August 17th
WHERE-Clunes Town Hall
WHO—Every grade
TIME—4pm –8:30pm

- -Costuming requirements will be sent home closer to the performance.
- -Make-up permissions will be sent home closer to the performance.
- -Seeking expressions of interest from parents who would like to volunteer on the night across various roles and to help make sandwich/fruit platters for the students dinner.

Tickets will be on sale at the office from 31st July.

Thanks, Ash Keating































Thank you Charlie R, Max K, Dakoda, Izzy, Pip and Mrs Mitchell for your planting efforts, enthusiasm and expertise on our National Tree Day!

# Nature Walk - Stick Weaving in 2/3KL for NAIDOC Week















When I'm 100, I will have been an explorer. - Dex





By the time I am 100, I will have played lots of basketball.—Jack



By the time I am 100, I will have flown an aeroplane.—Evie C.  $\,$ 





## HOT LUNCH MEAL DEALS

Thursday August 10

Meal Deal \$6

Clunes Bakery

Pies, Sausage Roll, Vegetarian Pastie

Salad Roll with choice of toppings

(Gluten/Dairy Free Option Available)

Free choice of Jelly, Juice or Cookie

Thursday August 17 Meal Deal \$6 Pizza

Cheese Pizza or Ham/Cheese Pizza Salad Roll with choice of toppings (Gluten/Dairy Free Option Available)

Free choice of Jelly, Juice or Cookie

Orders Must be Placed by 9am the Tuesday before delivery.

No Late Orders will be accepted.

# Order online at www.clunesnh.org/meals or Scan the QR Code.



Don't feel like cooking dinn