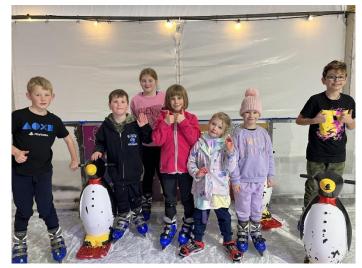

participate in each afternoon. We supply a healthy and nutritious afternoon tea.

Holiday Program went really, really well, we got up to lots of fun on multiple excursions. These holidays were a bit chilly, but the children rugged up and braved the cold. Some of the activities we did these holidays were Ice Skating and to the Ballarat Wildlife Park. We also went to Extreme Bounce, Lazer Tag, Swimming, Movies.