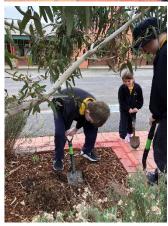

Tickets will be on sale at the office from 31st July.

Thanks, Ash Keating

Thank you Charlie R, Max K, Dakoda, Izzy, Pip and Mrs Mitchell for your planting efforts, enthusiasm and expertise on our National Tree Day!