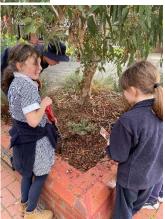

Tickets will be on sale at the office from 31st July.

Thanks, Ash Keating

Thank you Charlie R, Max K, Dakoda, Izzy, Pip and Mrs Mitchell for your planting efforts, enthusiasm and expertise on our National Tree Day!