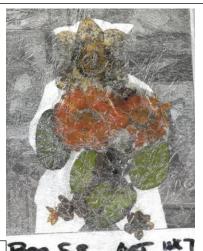

**VIEW DETAILS** (hyperlink for emailed Newsletters)

Charlie D took his inspiration from this Vincent Van Gough

Art work

701 3 B

I NON.
We are going to continue with Jeff Roy's message: "The best and safest place for us to bright now is home". But instead of just removing people from well known artwork (and sending them home), I want you to replace the people with other things.

What to replace them with? Wonderful plants, insects, creatures from your imagination, dragens, unicoms...anything you like. You can continue it in the same style as the artist, or you can use your own style. You can do one or more—"to yet by toy you. When you have finished take a photo and email to me Boss.Adamsgeeducation.vic.gov.au