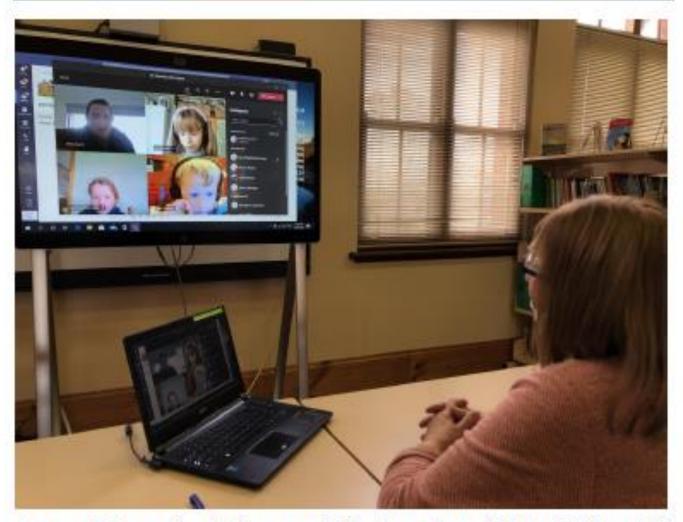

Active participation on-site and off-site in our 1<sup>st</sup> whole school Assembly via MS Teams – 8.45am Monday.

Also "Questions or Comments" during Prep News via MS Teams - daily at 2pm. We are incredibly proud of all of your efforts to respectfully engage with each other!

<u>MS Teams update</u>- the Department of Education is working towards completing an MS Teams update. Changes / additions will occur to functionality over the next couple of weeks. Please let us know if you are having particular challenges with MS Teams. Once we have been informed of the DET Teams changes we will let you know. In the meantime please remember to follow our Clunes PS IT Acceptable Use Agreement at all times. Thank you. Ms Jardine