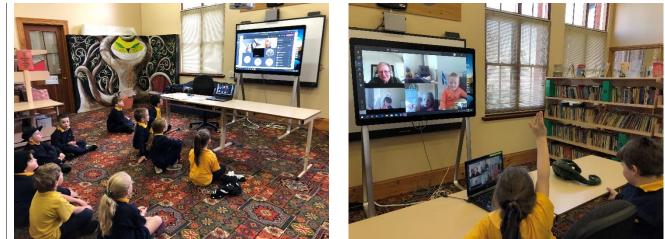

Active participation on-site and off-site in our 1<sup>st</sup> whole school Assembly via MS Teams – 8.45am Monday.

Also "Questions or Comments" during Prep News via MS Teams - daily at 2pm. We are incredibly proud of all of your efforts to respectfully engage with each other!

<u>MS Teams update</u>- the Department of Education is working towards completing an MS Teams update. Changes / additions will occur to functionality over the next couple of weeks. Please let us know if you are having particular challenges with MS Teams. Once we have been informed of the DET Teams changes we will let you know. In the meantime please remember to follow our Clunes PS IT Acceptable Use Agreement at all times. Thank you. Ms Jardine